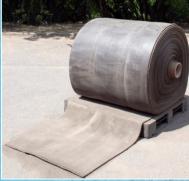

Batch Roll (1m W x 10m L)

Bulk Roll (1m W x 200m L)

The roll comes in 1 m width and is manually manageable. Bulk roll of 2-3 m width are available. Once unrolled, laid and secured, water can be sprayed to saturation and it will set in a 1-2 hours, hardened in 24 hours and will continue to gain strength up to 40 Mpa, typical concrete behavior and characteristics.