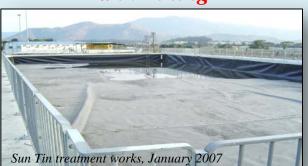

ethylene (HDPE) geomembrane has proven to be the most popular lining material with superb resistance to chemical, biological, ultra-violet rays, thermal degradation, and inert in most environment.

Since it was brought into Hong Kong in the early 90's, over 6,000,000 m<sup>2</sup> have been approved and used by the government and most consultants in landfills, theme parks, housing development and institutions. Contractors find the material cost and time efficient.

We are pleased to share our 30 years of experience in application, designing, supplying, installing, commissioning and repairing HDPE geomembrane lining systems.

# **APPLICATIONS**

### Waste Containment



SENT Landfill, December 2001



Shuen Wan landfill, December 2001



Penny's Bay development, March 2003

## Tank Lining



# Lake & Lagoon Water Retention





Disney Inspiration Lake, August 2018





Tseung Kwan O district open space, January 2011

#### Gas Barrier



Tseung Kwan O Data Center, September 2015



WEEE Park, EcoPark, April 2016



Shek Kok Road Development, December 2019

## **Tunnel Waterproofing**



Lam Tin tunnel, February 2001

# Leakage Collection



Leakage collection at Yuen Long, May 1999

# Aquaculture



Fish farm at Cheung Chau, March 2016

#### Water Features



Maggie Cancer Caring Center, March 2013



Pak Kong Golf Academy, October 2015

Special welding method and jumbo roll size enabled economical, effective and fast installation into an integrated impermeable lining system, ideal for large scale liquid containment, waste compound, gas barrier, aquaculture, water interceptio