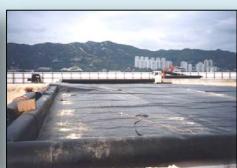

# **HDPE Geomembrane**

High Density Polyethylene (HDPE) geomembrane has proven to be the most popular lining material with superb resistance to chemical, biological, ultra-violet rays, thermal degradation, and inert in most environment.

Since it was brought into Hong Kong in the early 90's, over 6,000,000 m<sup>2</sup> have been approved and used by the government and most consultants in landfills, theme parks, housing development and institutions. Contractors find the material cost and time efficient.

We are pleased to share our 30 years of experience in application, designing, supplying, installing, commissioning and repairing HDPE geomembrane lining systems.

# **APPLICATIONS**

### Waste Containment



SENT Landfill, December 2001



Shuen Wan landfill, December 2001



Penny's Bay development, March 2003

## Tank Lining



# Lake & Lagoon Water Retention





Disney Inspiration Lake, August 2018





Tseung Kwan O district open space, January 2011

#### Gas Barrier



Tseung Kwan O Data Center, September 2015



WEEE Park, EcoPark, April 2016



Shek Kok Road Development, December 2019

## **Tunnel Waterproofing**



Lam Tin tunnel, February 2001

# Leakage Collection



Leakage collection at Yuen Long, May 1999

# Aquaculture



Fish farm at Cheung Chau, March 2016

#### Water Features



Maggie Cancer Caring Center, March 2013



Pak Kong Golf Academy, October 2015

Special welding method and jumbo roll size enabled economical, effective and fast installation into an integrated impermeable lining system, ideal for large scale liquid containment, wast